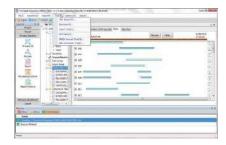

#### PPK & Hand-held Controller Projects

Supports the hand-held controller project and produces well-developed PPK post-processing work. An integrated dynamic GNSS data post-processing engine boosts the excellent processing work further.