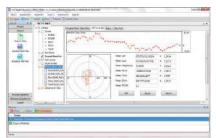

### Baseline Processing

Intelligent baseline vector processing, automated data culling and ambiguity search techniques, and refined data processing stochastic models to provide high-performance baseline solutions.