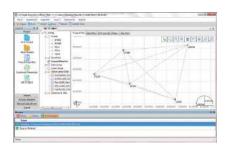

#### Network Adjustment

Further testing and optimizing the baseline vector processing results. Combined with multi-format detailed reports of network adjustment results, users can clearly get accurate data adjustment results.